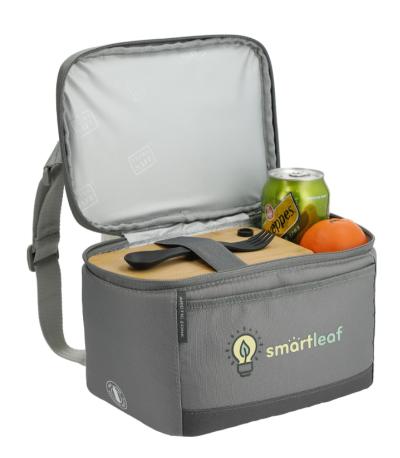

Arctic Zone® Repreve® Recycled 6 Can Lunch Cooler

48 \$32.00 per unit

140 \$28.70 per unit