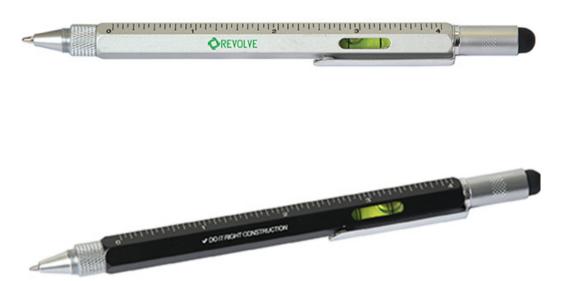

#### TUNE N' TWEAK 6-IN-1 MULTI PEN TOOL

50 \$8.44 per unit

250 \$6.56 per unit

500 \$5.73

Vert 13oz Wheat Straw Mug

\$5.90 per unit 200 475

\$5.55 per unit

Moneta Wheat Straw Ballpoint Pen