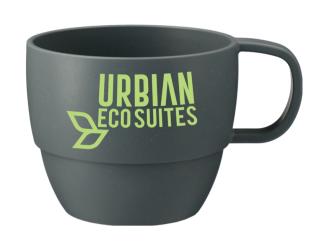

#### TUNE N' TWEAK 6-IN-1 MULTI PEN TOOL

50 \$8.44 per unit

250 \$6.56 per unit

500 \$5.73

Vert 13oz Wheat Straw Mug

\$5.90 per unit 200 475

\$5.55 per unit

Moneta Wheat Straw Ballpoint Pen