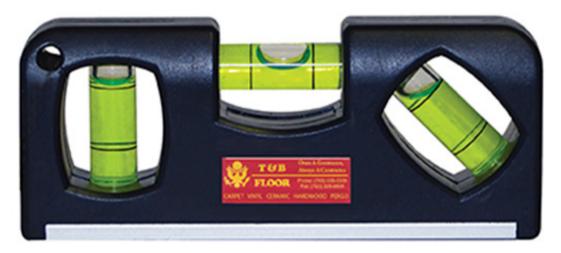

#### MINI LEVEL WITH MAGNET

75 \$6.15 per unit

250 \$4.90 per unit

\$4.30 per unit