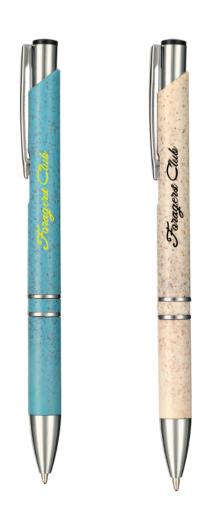

28 per unit

250 \$14.22 per unit



#### MULTI-PURPOSE TAPE MEASURE

250 \$3.71 per unit

\$3.22 per unit



#### MINI LEVEL WITH MAGNET

75 \$6.15 per unit

250 \$4.90 per unit

\$4.30 per unit





#### 3 PLY COMFORT FACE COVER

250 \$5.50 per unit

\$4.80 per unit

#### NOH20 WATER RESISTANT SPEAKER

25 \$32.24 per unit

\$29.75 per unit

250 \$25.00 per unit











### LIVE MORE, STRESS LESS PPE KIT

| 25 | \$20.15 per unit |
|----|------------------|
| 50 | \$18.30 per unit |

050 ¢45 00 nonunit

250 \$15.22 per unit

MATHESON FLASHLIGHT SCREWDRIVER TOOL

100 \$3.90 per unit

250 \$3.11 per unit

\$2.68 pert unit





#### TUNE N' TWEAK 6-IN-1 MULTI PEN TOOL

50 \$8.44 per unit

250 \$6.56 per unit

500 \$5.73

Vert 13oz Wheat Straw Mug

\$5.90 per unit 200 475

\$5.55 per unit







Moneta Wheat Straw Ballpoint Pen

**\$2.25** per unit 300 \$1.80 per unit 1400





#### Wheat Straw Utensils To Go

| 100 | \$5.85 per unit        |
|-----|------------------------|
| 300 | <b>\$4.70</b> per unit |
| 500 | <b>\$4.20</b> per unit |







### Wheat Straw Food Storage with Utensils

| 90  | \$9.95 per unit |
|-----|-----------------|
| 300 | \$9.35 per unit |
| 500 | \$9.10          |

Perth 25oz Stainless Sports Bottle

75 \$15.45 per unit 300 \$13.75 per unit





Arctic Zone® Repreve® Recycled 6 Can Lunch Cooler

48 \$32.00 per unit

140 \$28.70 per unit