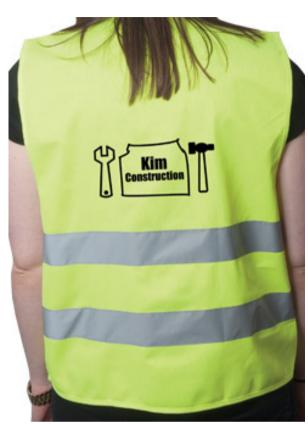

#### HIGHVIZ LARGE SAFETY VEST

\$9.48 per unit

250 \$7.51 per unit

\$6.58 per unit