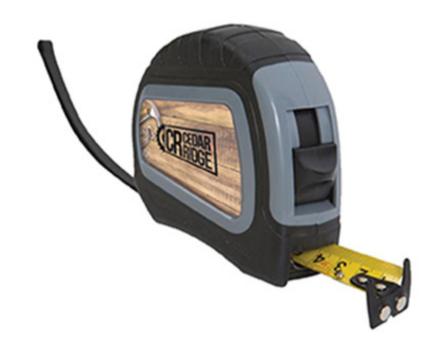

#### 25' CARPENTER TAPE MEASURE

| 25 \$1 | 9.16 per unit |
|--------|---------------|
|--------|---------------|

50 \$17.28 per unit

250 \$14.22 per unit