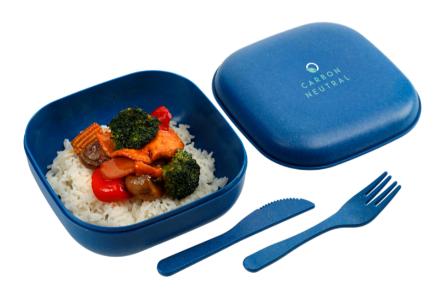

#### Wheat Straw Utensils To Go

| 100 | \$5.85 per unit        |
|-----|------------------------|
| 300 | <b>\$4.70</b> per unit |
| 500 | <b>\$4.20</b> per unit |

### Wheat Straw Food Storage with Utensils

| 90  | \$9.95 per unit |
|-----|-----------------|
| 300 | \$9.35 per unit |
| 500 | \$9.10          |

Perth 25oz Stainless Sports Bottle

75 \$15.45 per unit 300 \$13.75 per unit