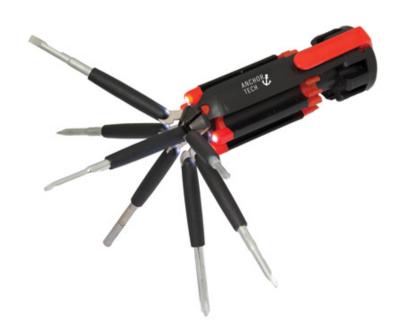

### LIVE MORE, STRESS LESS PPE KIT

| 25 | \$20.15 per unit |
|----|------------------|
| 50 | \$18.30 per unit |

050 ¢45 00 nonunit

250 \$15.22 per unit

MATHESON FLASHLIGHT SCREWDRIVER TOOL

100 \$3.90 per unit