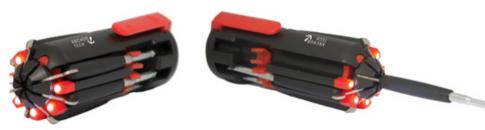

### TURNER MIGHT 8-IN-1 SCREW -DRIVER SET WITH LED LIGHT

35 \$13.30 per unit

100 \$12.30 per unit

\$9.90 per unit

V-POWER (5)